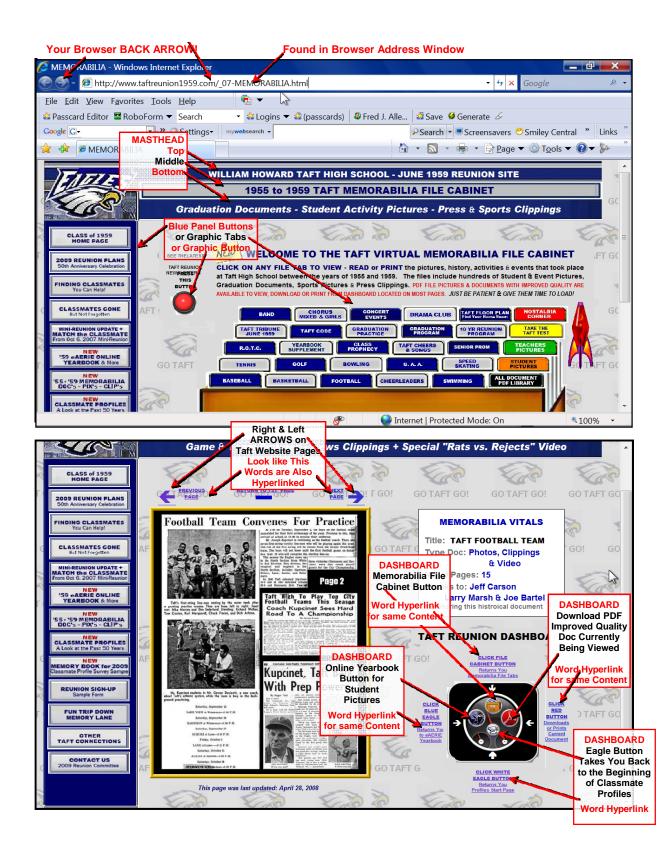

| WEBSITE PROBLEM LOG                             |                                                  |                        |                                     |          |
|-------------------------------------------------|--------------------------------------------------|------------------------|-------------------------------------|----------|
| Site Problems to be Fixed                       |                                                  |                        | PAGE ELEMENT*                       | *        |
| Problem Page * Characters After the Slash " / " | Describe Problem<br>Use as many lines as needed. | Page**<br>Element Code | CODES                               |          |
| Onaraotors Antor the oldsh 7                    | ose as many mes as needed.                       | Liement oodd           | MASTHEAD Issues                     |          |
|                                                 |                                                  |                        | Top Banner                          | TB       |
|                                                 |                                                  |                        | Middle Banner                       | MB       |
|                                                 |                                                  |                        | Bottom Banner                       | BB       |
|                                                 |                                                  |                        | TEXT / CONTENT Issues               |          |
|                                                 |                                                  |                        | Text Spelling                       | TS       |
|                                                 |                                                  |                        | Content Correction                  | CC       |
|                                                 |                                                  |                        | Text Grammar                        | TG       |
|                                                 |                                                  |                        | Text/ Word Link                     | WL       |
|                                                 |                                                  |                        | PAGE NAVIGATION But                 | ttons    |
|                                                 |                                                  |                        | Left Blue Panel                     |          |
|                                                 |                                                  |                        | Home Page                           | HP       |
|                                                 |                                                  |                        | Reunion Plans                       | RP       |
|                                                 |                                                  |                        | Finding Classmates                  | FC       |
|                                                 |                                                  |                        | Classmates Gone                     | CG       |
|                                                 |                                                  |                        | Mini-Reunion                        | MR       |
|                                                 |                                                  |                        | Online Yearbook                     | OY       |
|                                                 |                                                  |                        | Memorabilia Cabinet                 | MC       |
|                                                 |                                                  |                        | Classmates Profiles                 | СР       |
|                                                 |                                                  |                        | Memory Book                         | MB       |
|                                                 |                                                  |                        | Sign Up                             | SU       |
|                                                 |                                                  |                        | Other Connections                   | OC       |
|                                                 |                                                  |                        | Contact Us                          | CU       |
|                                                 |                                                  |                        | Guest Book                          | GB       |
|                                                 |                                                  |                        | Number Visitors                     | NV       |
|                                                 |                                                  |                        | Countdown                           | CD       |
|                                                 |                                                  |                        | Cars We Drove                       | WD       |
|                                                 |                                                  |                        | DASHBOARD LINKS Is                  | sues     |
|                                                 |                                                  |                        | PDF Download Button                 | DB       |
|                                                 |                                                  |                        | PDF Download Words                  | DW       |
|                                                 |                                                  |                        | Memorabilia File Button             | MF       |
|                                                 |                                                  |                        | Memorabilia File Words              | MW       |
|                                                 |                                                  |                        | Online Yearbook Button              | YB       |
|                                                 |                                                  |                        | Online Yearbook Words               | YW       |
|                                                 |                                                  |                        | Classmate Profiles Button           | PB       |
|                                                 |                                                  |                        | Classmate Profiles Words            | PW       |
|                                                 |                                                  |                        | GRAPHIC LINKS Issu                  | es<br>RA |
|                                                 |                                                  |                        | Right Arrow Link<br>Left Arrow Link | LA       |
|                                                 |                                                  |                        | Button Link                         | BL       |
|                                                 |                                                  |                        | Tab Link                            | TL       |
|                                                 |                                                  |                        | Picture Link                        | PL       |
| * Characters After the Slash " / "              | http://www.taftreunion1959.com/_07-ME            | EMORABILIA.html        |                                     |          |
| ↓ (See Below) ↓                                 |                                                  |                        |                                     |          |