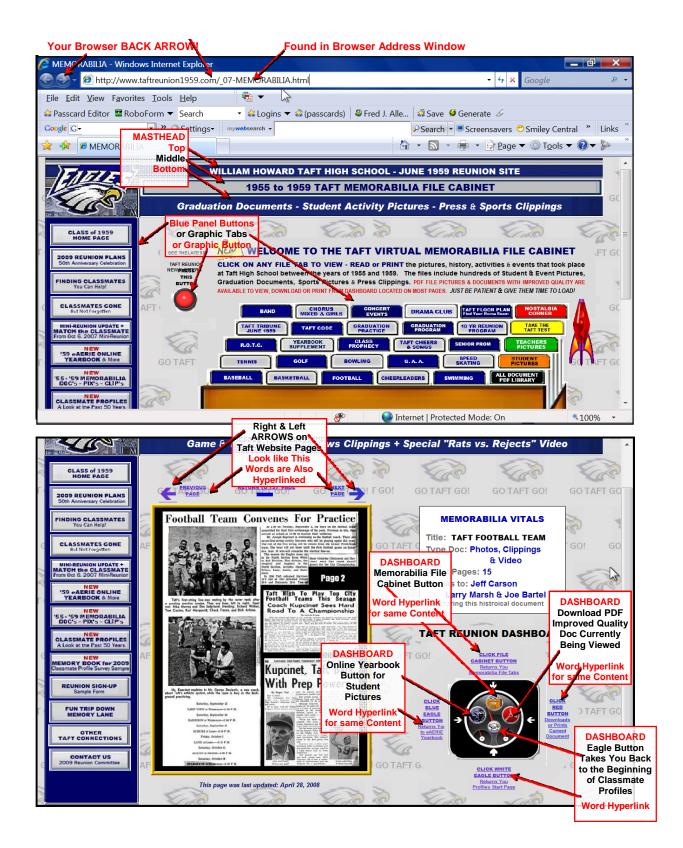

| WEE                                                                                    | SSITE PROBLEM LOG            |                 |                                                    |          |
|----------------------------------------------------------------------------------------|------------------------------|-----------------|----------------------------------------------------|----------|
| Site Problems to be Fixed                                                              |                              |                 | PAGE ELEMENT*                                      | t .      |
| Problem Page                                                                           | Describe Problem             | Page**          | CODES                                              |          |
| * Characters After the Slash " / "                                                     | Use as many lines as needed. | Element Code    |                                                    |          |
|                                                                                        |                              |                 | MASTHEAD Issues                                    |          |
|                                                                                        |                              |                 | Top Banner                                         | TB       |
|                                                                                        |                              |                 | Middle Banner                                      | MB       |
|                                                                                        |                              |                 | Bottom Banner                                      | BB       |
|                                                                                        |                              |                 | TEXT / CONTENT Issu                                | es       |
|                                                                                        |                              |                 | Text Spelling                                      | TS       |
|                                                                                        |                              |                 | Content Correction                                 | CC       |
|                                                                                        |                              |                 | Text Grammar                                       | TG       |
|                                                                                        |                              |                 | Text/ Word Link                                    | WL       |
|                                                                                        |                              |                 | PAGE NAVIGATION But                                | tons     |
|                                                                                        |                              | Left Blue Panel |                                                    |          |
|                                                                                        |                              |                 | Home Page                                          | HP       |
|                                                                                        |                              |                 | Reunion Plans                                      | RP       |
|                                                                                        |                              |                 | Finding Classmates                                 | FC       |
|                                                                                        |                              |                 | Classmates Gone                                    | CG       |
|                                                                                        |                              |                 | Mini-Reunion                                       | MR       |
|                                                                                        |                              |                 | Online Yearbook                                    | OY       |
|                                                                                        |                              |                 | Memorabilia Cabinet                                | MC       |
|                                                                                        |                              |                 | Classmates Profiles                                | СР       |
|                                                                                        |                              |                 | Memory Book                                        | MB       |
|                                                                                        |                              |                 | Sign Up                                            | SU       |
|                                                                                        |                              |                 | Other Connections                                  | OC       |
|                                                                                        |                              |                 | Contact Us                                         | CU       |
|                                                                                        |                              |                 | Guest Book                                         | GB       |
|                                                                                        |                              |                 | Number Visitors                                    | NV       |
|                                                                                        |                              |                 | Countdown                                          | CD       |
|                                                                                        |                              |                 | Cars We Drove                                      | WD       |
|                                                                                        |                              |                 | DASHBOARD LINKS Iss                                |          |
|                                                                                        |                              |                 | PDF Download Button                                | DB       |
|                                                                                        |                              |                 | PDF Download Button PDF Download Words             | DW       |
|                                                                                        |                              |                 |                                                    |          |
|                                                                                        |                              |                 | Memorabilia File Button                            | MF       |
|                                                                                        |                              |                 | Memorabilia File Words                             | MW       |
|                                                                                        |                              |                 | Online Yearbook Button                             | YB       |
|                                                                                        |                              |                 | Online Yearbook Words                              | YW       |
|                                                                                        |                              |                 | Classmate Profiles Button Classmate Profiles Words | PB<br>PW |
|                                                                                        |                              |                 | GRAPHIC LINKS Issue                                |          |
|                                                                                        |                              |                 | Right Arrow Link                                   | RA       |
|                                                                                        |                              |                 | Left Arrow Link                                    | LA       |
|                                                                                        |                              | [               | Button Link                                        | BL       |
|                                                                                        |                              |                 | Tab Link                                           | TL       |
|                                                                                        |                              |                 | Picture Link                                       | PL       |
| Characters After the Slash " / " > http://www.taftreunion1959.com/_07-MEMORABILIA.html |                              |                 |                                                    |          |